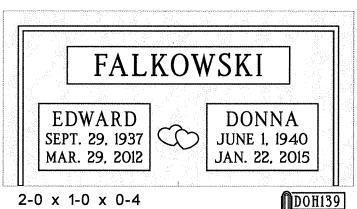

2-0 x 1-0 x 0-4

50347



2-0 x 1-0 x 0-4









50071

 $2-0 \times 1-0 \times 0-4$ 

50247





2-0 x 1-0 x 0-4

50771

2-0 x 1-0 x 0-4









50861



2-0 x 1-0 x 0-4

50880



2-0 x 1-0 x 0-4

52155



2-0 x 1-0 x 0-4

52225



2-0 x 1-0 x 0-4



BELOVED SON.
BROTHER & UNCLE
MARK ALAN
EINSELE
AUG. 21, 1962
MAR. 20, 2014
"FOREVER LOVED"

2-0 x 1-0 x 0-4

53199



2-0 x 1-0 x 0-4

54448



 $2-0 \times 1-0 \times 0-4$ 

**DOH138** 



2-0 x 1-0 x 0-4

DOH105



2-0 x 1-0 x 0-4

DOH112

OUR DAUGHTER
JENNIFER S. SMITH
AUG. 25, 2000
NOV. 5, 2005

2-0 x 1-0 x 0-4

DOH106







70956B

2-0 x 1-0

**172377A** 





2-0 x 1-0

172806A

73875A





2-0 x 1-0

**1**73999B

2-0 x 1-0









2-0 x 1-0

2-0 x 1-0

77057

**1**76573A

2-0 x 1-0

77287





80299

2-0 x 1-0























2-0 x 1-0 x 0-4

DOH142



2-0 x 1-0 x 0-4

DOH143

|  |  |  | { 4 |
|--|--|--|-----|
|  |  |  |     |



DOH144





 $2-0 \times 1-0 \times 0-4$ 

DOH146



2-0 x 1-0 x 0-4

DOH147



DOH148



2-0 x 1-0 x 0-4

NDOH149